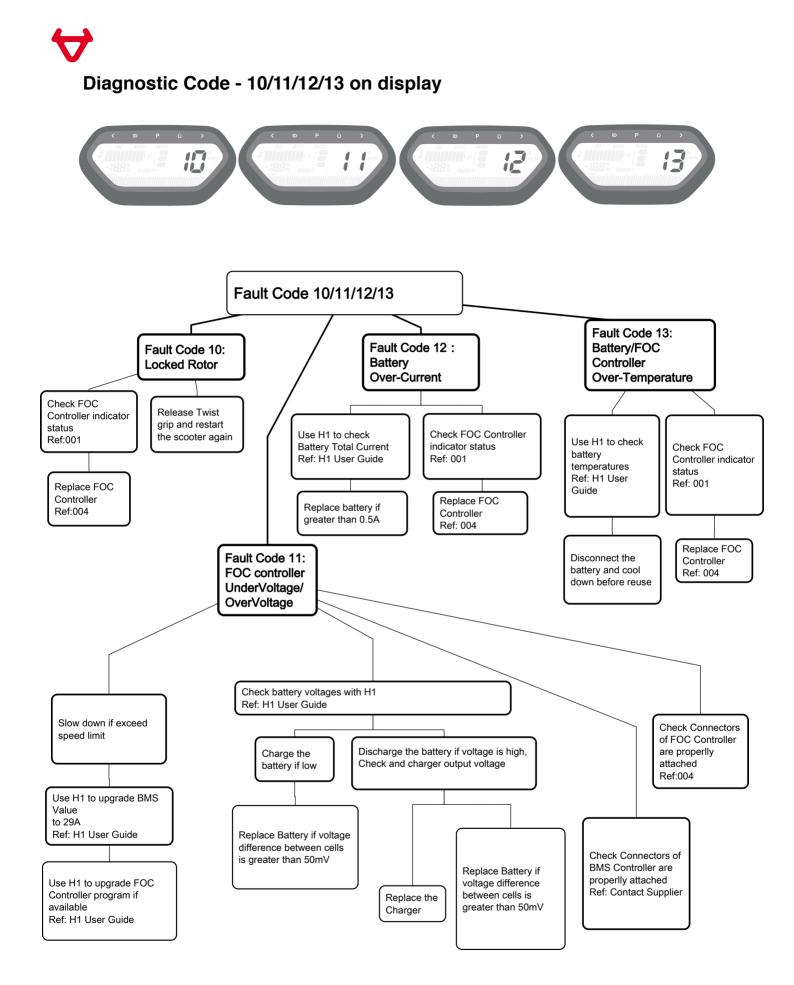

## Diagnostic Code - 110 on display

## Diagnostic Code - 130/131/132/133 on display