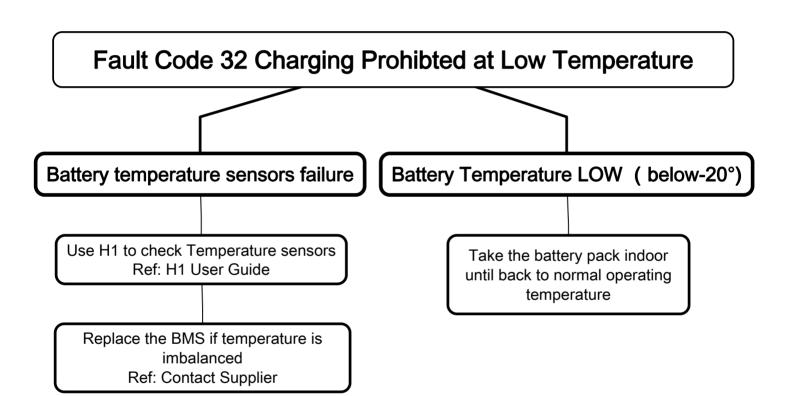

## Diagnostic Code - 00 on display





## Diagnostic Code - 30 on display



#### **Diagnostic Code - 31 on display**





#### **Diagnostic Code - 32 on display**







# Diagnostic Code - 60/62/63/64/65 on display



### **Diagnostic Code - 67 on display**



#### **Diagnostic Code - 99 on display**



## Diagnostic Code - 110 on display



#### **Diagnostic Code - 111 on display**



### Diagnostic Code - 120 on display



## Diagnostic Code - 130/131/132/133 on display



#### Diagnostic Code - 140 on display





## Diagnostic Code - 161 on display



Fault Code 161: Scooter has been locked by remote command



#### Diagnostic Code - 190 on display



### Diagnostic Code - 191 on display