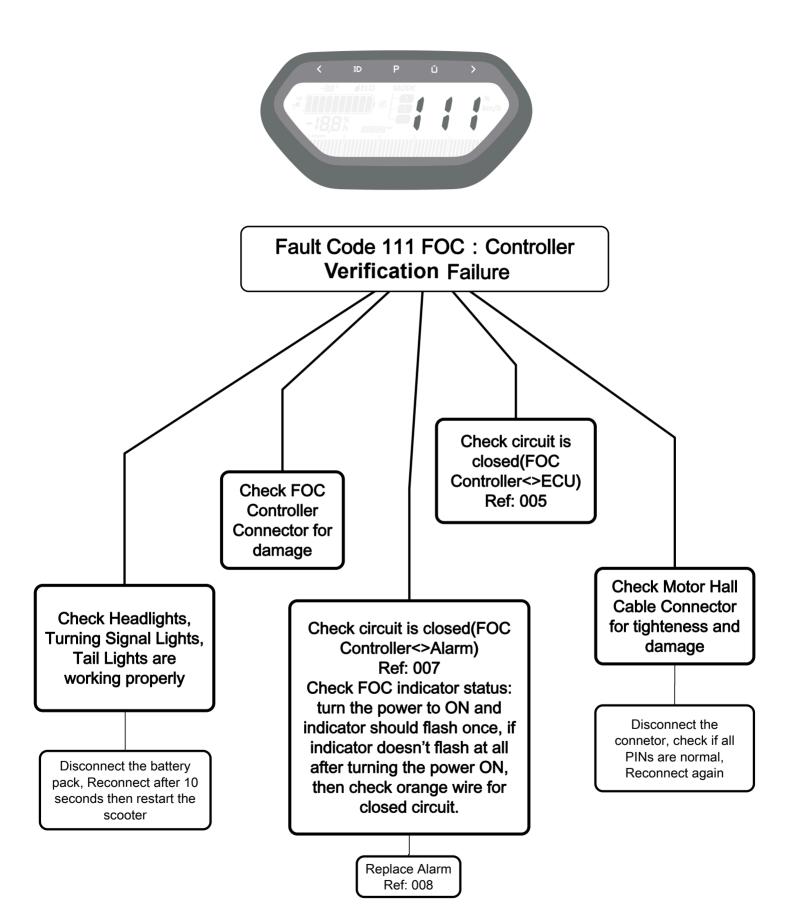

## Diagnostic Code - 00 on display





## Diagnostic Code - 30 on display



#### **Diagnostic Code - 31 on display**





#### **Diagnostic Code - 32 on display**







# Diagnostic Code - 60/62/63/64/65 on display



### **Diagnostic Code - 67 on display**



#### **Diagnostic Code - 99 on display**



## Diagnostic Code - 110 on display



#### **Diagnostic Code - 111 on display**



### Diagnostic Code - 120 on display



## Diagnostic Code - 130/131/132/133 on display



#### Diagnostic Code - 140 on display





## Diagnostic Code - 161 on display



Fault Code 161: Scooter has been locked by remote command



#### Diagnostic Code - 190 on display



### Diagnostic Code - 191 on display