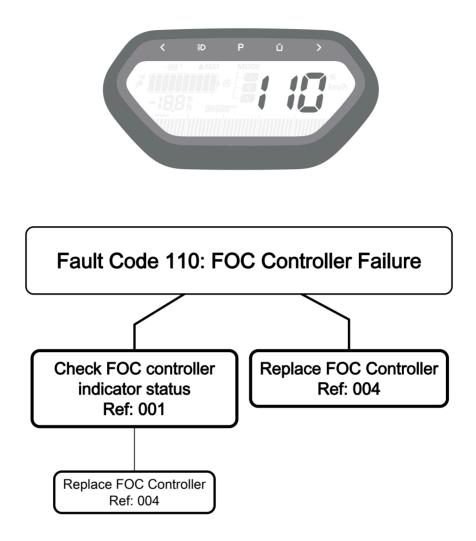

## Diagnostic Code - 00 on display





## Diagnostic Code - 30 on display



#### **Diagnostic Code - 31 on display**





#### **Diagnostic Code - 32 on display**







# Diagnostic Code - 60/62/63/64/65 on display



### **Diagnostic Code - 67 on display**



#### **Diagnostic Code - 99 on display**



## Diagnostic Code - 110 on display



#### **Diagnostic Code - 111 on display**



### Diagnostic Code - 120 on display



## Diagnostic Code - 130/131/132/133 on display



#### Diagnostic Code - 140 on display





## Diagnostic Code - 161 on display



Fault Code 161: Scooter has been locked by remote command



#### Diagnostic Code - 190 on display



### Diagnostic Code - 191 on display