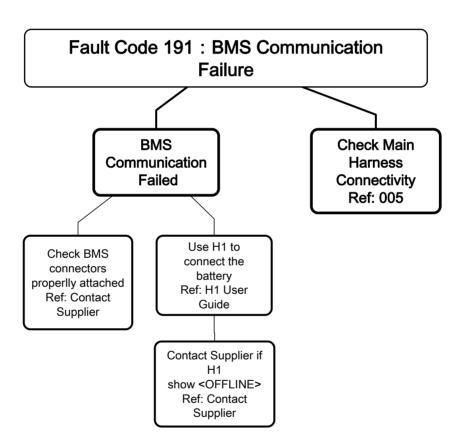

## Diagnostic Code - 00 on display





## Diagnostic Code - 30 on display



#### **Diagnostic Code - 31 on display**





#### **Diagnostic Code - 32 on display**







# Diagnostic Code - 60/62/63/64/65 on display



### **Diagnostic Code - 67 on display**



#### **Diagnostic Code - 99 on display**



## Diagnostic Code - 110 on display



#### **Diagnostic Code - 111 on display**



### Diagnostic Code - 120 on display



## Diagnostic Code - 130/131/132/133 on display



#### Diagnostic Code - 140 on display





## Diagnostic Code - 161 on display



Fault Code 161: Scooter has been locked by remote command



#### Diagnostic Code - 190 on display



### Diagnostic Code - 191 on display