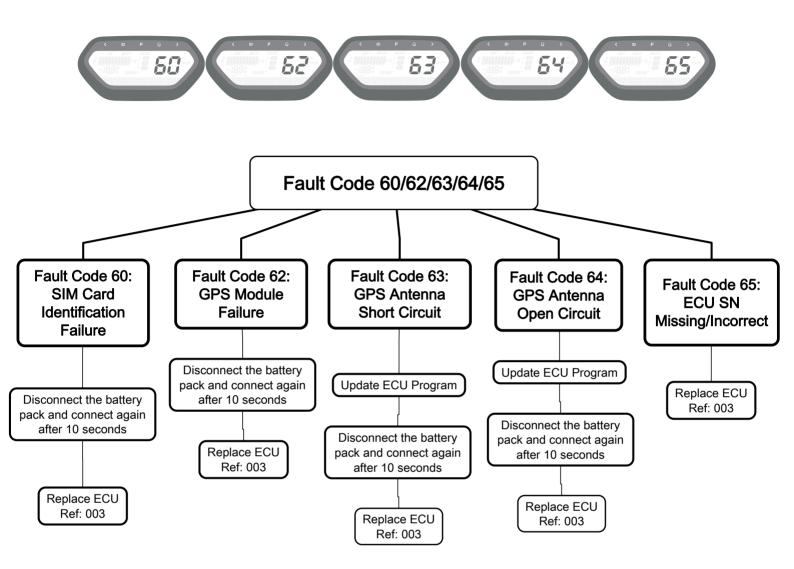

## Diagnostic Code - 00 on display





## Diagnostic Code - 30 on display



#### **Diagnostic Code - 31 on display**





#### **Diagnostic Code - 32 on display**







# Diagnostic Code - 60/62/63/64/65 on display



### **Diagnostic Code - 67 on display**



#### **Diagnostic Code - 99 on display**



## Diagnostic Code - 110 on display



#### **Diagnostic Code - 111 on display**



### Diagnostic Code - 120 on display



## Diagnostic Code - 130/131/132/133 on display



#### Diagnostic Code - 140 on display





## Diagnostic Code - 161 on display



Fault Code 161: Scooter has been locked by remote command



#### Diagnostic Code - 190 on display



### Diagnostic Code - 191 on display