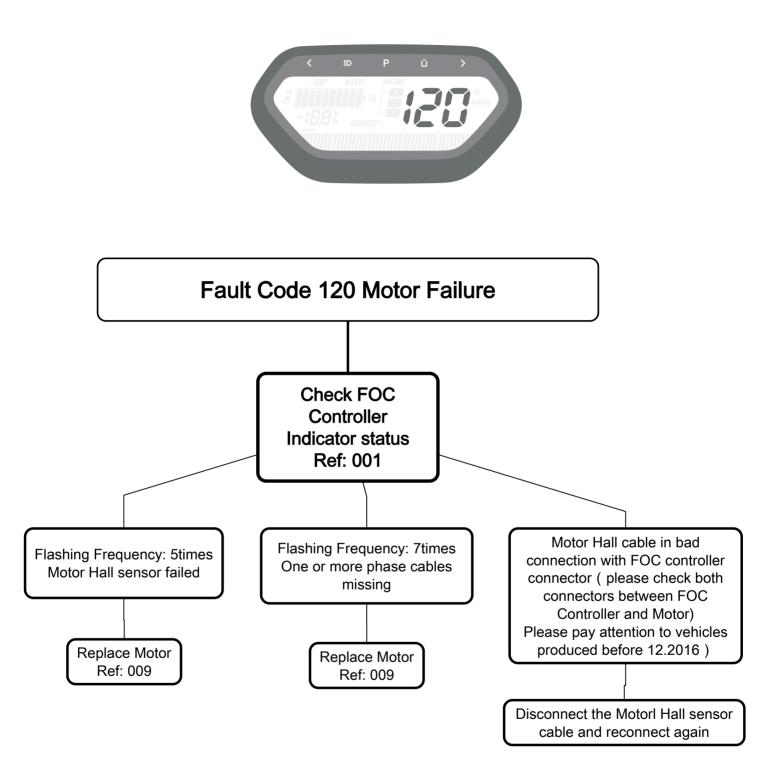

## Diagnostic Code - 00 on display





## Diagnostic Code - 30 on display



#### **Diagnostic Code - 31 on display**





#### **Diagnostic Code - 32 on display**







# Diagnostic Code - 60/62/63/64/65 on display



### **Diagnostic Code - 67 on display**



#### **Diagnostic Code - 99 on display**



## Diagnostic Code - 110 on display



#### **Diagnostic Code - 111 on display**



### Diagnostic Code - 120 on display



## Diagnostic Code - 130/131/132/133 on display



#### Diagnostic Code - 140 on display





## Diagnostic Code - 161 on display



Fault Code 161: Scooter has been locked by remote command



#### Diagnostic Code - 190 on display



### Diagnostic Code - 191 on display