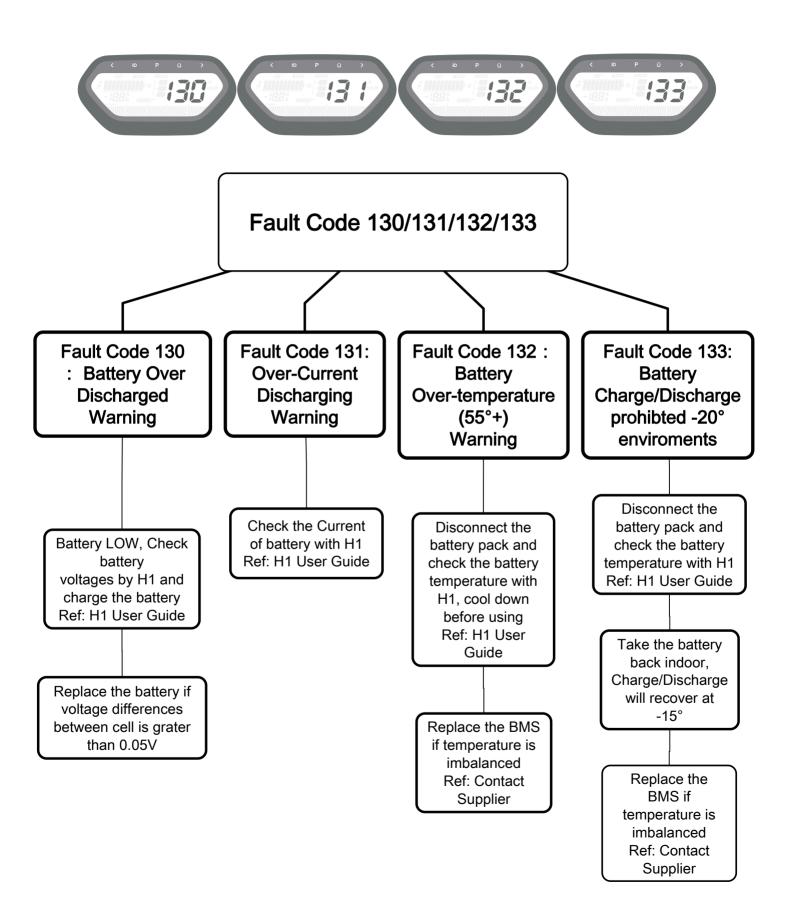

## Diagnostic Code - 00 on display





## Diagnostic Code - 30 on display



#### **Diagnostic Code - 31 on display**





#### **Diagnostic Code - 32 on display**







# Diagnostic Code - 60/62/63/64/65 on display



### **Diagnostic Code - 67 on display**



#### **Diagnostic Code - 99 on display**



## Diagnostic Code - 110 on display



#### **Diagnostic Code - 111 on display**



### Diagnostic Code - 120 on display



## Diagnostic Code - 130/131/132/133 on display



#### Diagnostic Code - 140 on display





## Diagnostic Code - 161 on display



Fault Code 161: Scooter has been locked by remote command



#### Diagnostic Code - 190 on display



### Diagnostic Code - 191 on display