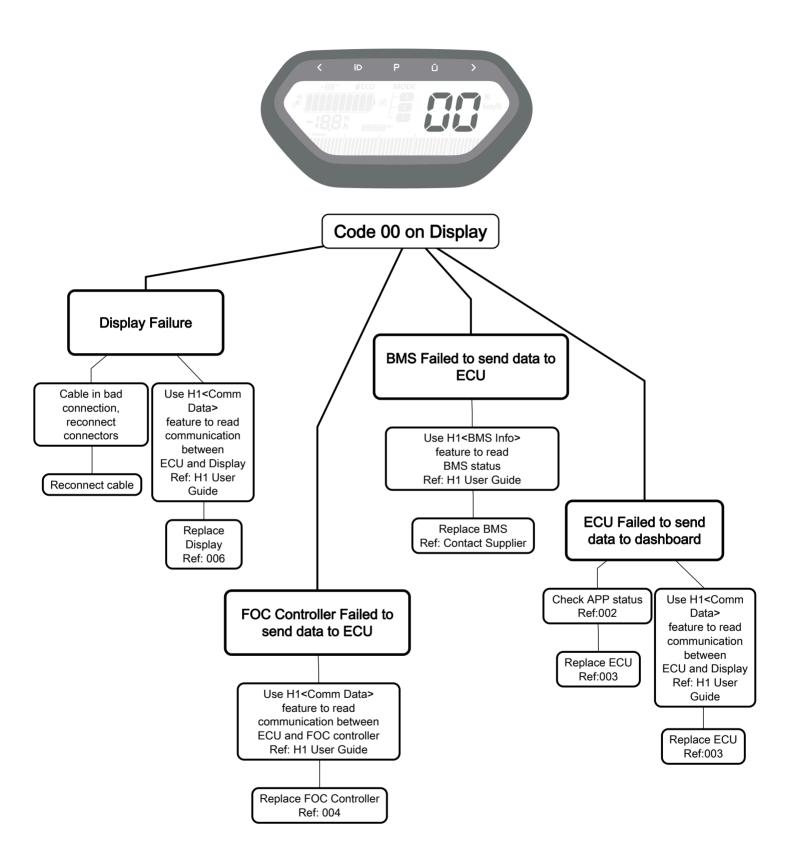

## Diagnostic Code - 00 on display





## Diagnostic Code - 30 on display



#### **Diagnostic Code - 31 on display**





#### **Diagnostic Code - 32 on display**







# Diagnostic Code - 60/62/63/64/65 on display



### **Diagnostic Code - 67 on display**



#### **Diagnostic Code - 99 on display**



## Diagnostic Code - 110 on display



#### **Diagnostic Code - 111 on display**



### Diagnostic Code - 120 on display



## Diagnostic Code - 130/131/132/133 on display



#### Diagnostic Code - 140 on display





## Diagnostic Code - 161 on display



Fault Code 161: Scooter has been locked by remote command



#### Diagnostic Code - 190 on display



### Diagnostic Code - 191 on display