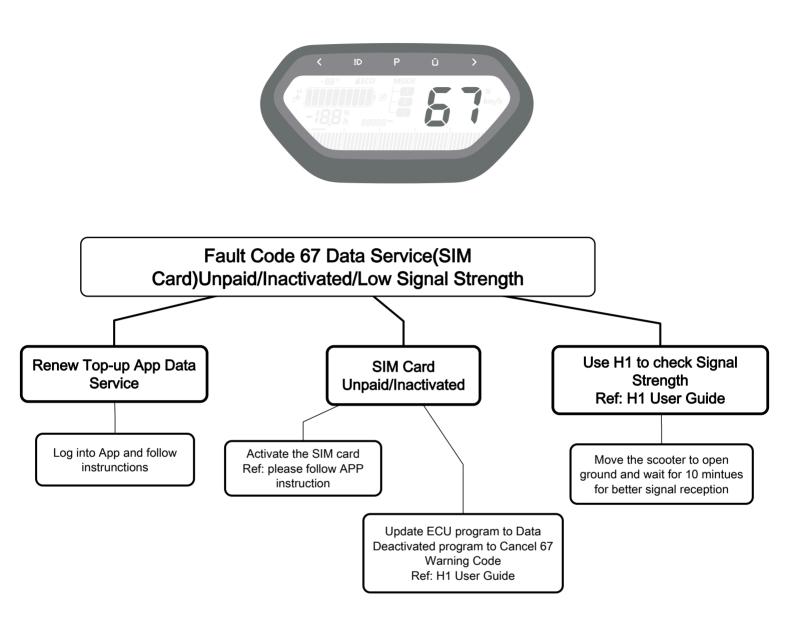

## Diagnostic Code - 00 on display





## Diagnostic Code - 30 on display



#### **Diagnostic Code - 31 on display**





#### **Diagnostic Code - 32 on display**







# Diagnostic Code - 60/62/63/64/65 on display



### **Diagnostic Code - 67 on display**



#### **Diagnostic Code - 99 on display**



## Diagnostic Code - 110 on display



#### **Diagnostic Code - 111 on display**



### Diagnostic Code - 120 on display



## Diagnostic Code - 130/131/132/133 on display



#### Diagnostic Code - 140 on display





## Diagnostic Code - 161 on display



Fault Code 161: Scooter has been locked by remote command



#### Diagnostic Code - 190 on display



### Diagnostic Code - 191 on display