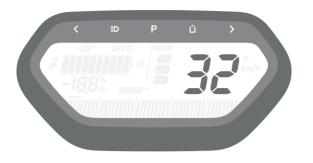

## Diagnostic Code - 00 on display





## Diagnostic Code - 30 on display



#### **Diagnostic Code - 31 on display**





#### **Diagnostic Code - 32 on display**







# Diagnostic Code - 60/62/63/64/65 on display



### **Diagnostic Code - 67 on display**



#### **Diagnostic Code - 99 on display**



## Diagnostic Code - 110 on display



#### **Diagnostic Code - 111 on display**



### Diagnostic Code - 120 on display



## Diagnostic Code - 130/131/132/133 on display



#### Diagnostic Code - 140 on display





## Diagnostic Code - 161 on display



Fault Code 161: Scooter has been locked by remote command



#### Diagnostic Code - 190 on display



### Diagnostic Code - 191 on display