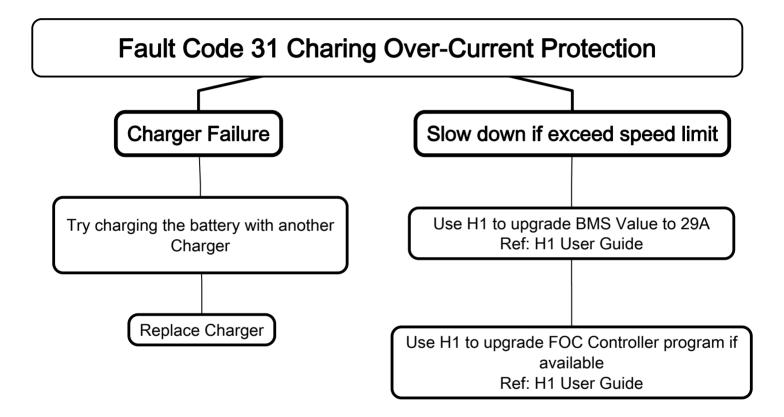

## Diagnostic Code - 00 on display





## Diagnostic Code - 30 on display



#### **Diagnostic Code - 31 on display**





#### **Diagnostic Code - 32 on display**







# Diagnostic Code - 60/62/63/64/65 on display



### **Diagnostic Code - 67 on display**



#### **Diagnostic Code - 99 on display**



## Diagnostic Code - 110 on display



#### **Diagnostic Code - 111 on display**



### Diagnostic Code - 120 on display



## Diagnostic Code - 130/131/132/133 on display



#### Diagnostic Code - 140 on display





## Diagnostic Code - 161 on display



Fault Code 161: Scooter has been locked by remote command



#### Diagnostic Code - 190 on display



### Diagnostic Code - 191 on display