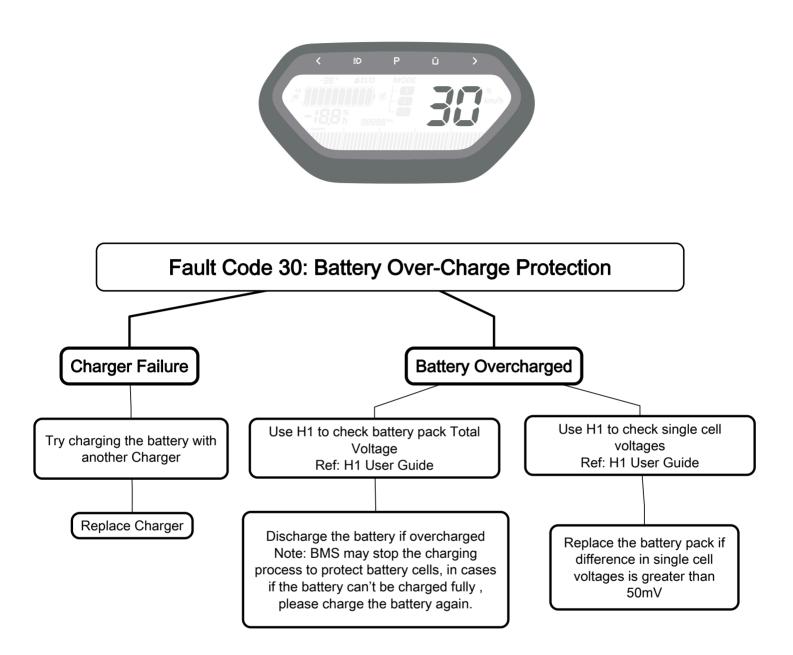

## Diagnostic Code - 00 on display





## Diagnostic Code - 30 on display



#### **Diagnostic Code - 31 on display**





#### **Diagnostic Code - 32 on display**







# Diagnostic Code - 60/62/63/64/65 on display



### **Diagnostic Code - 67 on display**



#### **Diagnostic Code - 99 on display**



## Diagnostic Code - 110 on display



#### **Diagnostic Code - 111 on display**



### Diagnostic Code - 120 on display



## Diagnostic Code - 130/131/132/133 on display



#### Diagnostic Code - 140 on display





## Diagnostic Code - 161 on display



Fault Code 161: Scooter has been locked by remote command



#### Diagnostic Code - 190 on display



### Diagnostic Code - 191 on display