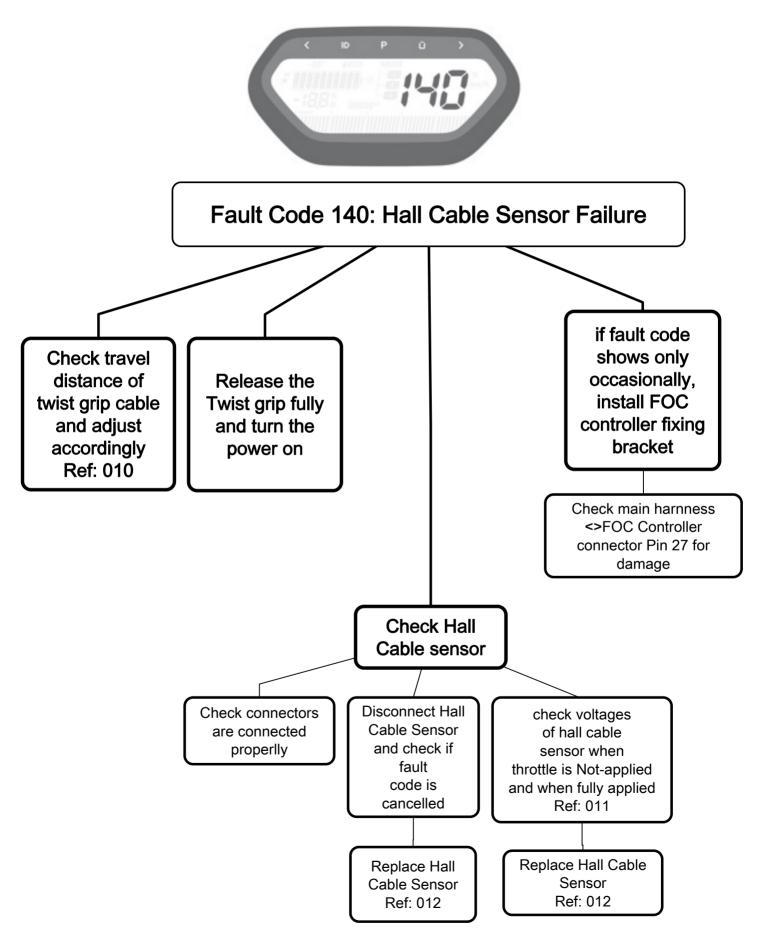

## Diagnostic Code - 00 on display





## Diagnostic Code - 30 on display



#### **Diagnostic Code - 31 on display**





#### **Diagnostic Code - 32 on display**







# Diagnostic Code - 60/62/63/64/65 on display



### **Diagnostic Code - 67 on display**



#### **Diagnostic Code - 99 on display**



## Diagnostic Code - 110 on display



#### **Diagnostic Code - 111 on display**



### Diagnostic Code - 120 on display



## Diagnostic Code - 130/131/132/133 on display



#### Diagnostic Code - 140 on display





## Diagnostic Code - 161 on display



Fault Code 161: Scooter has been locked by remote command



#### Diagnostic Code - 190 on display



### Diagnostic Code - 191 on display