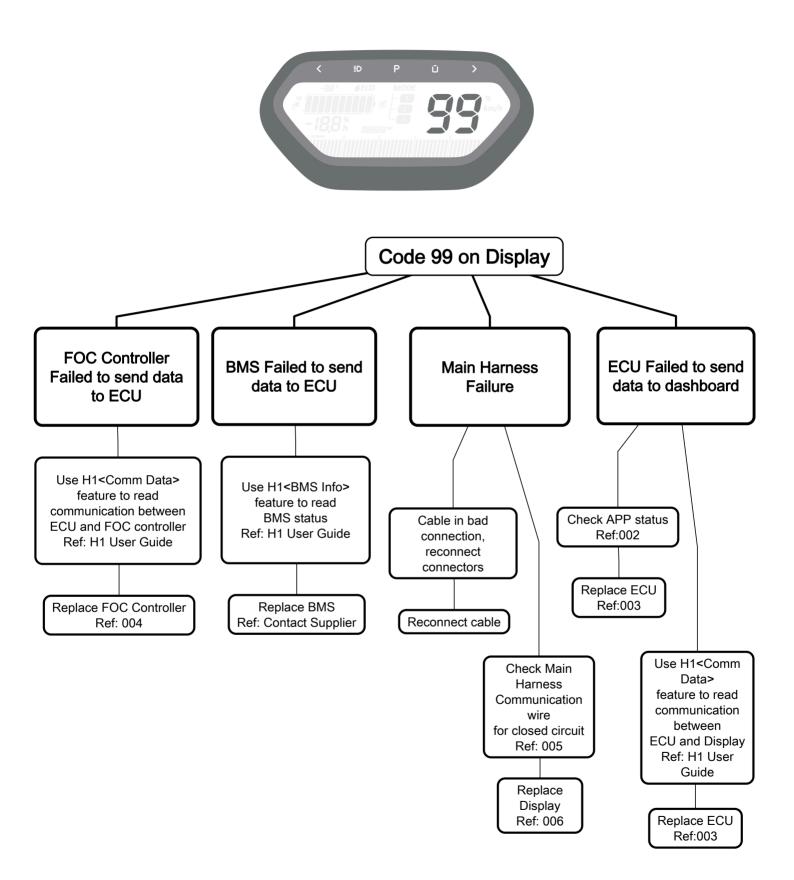

## Diagnostic Code - 00 on display





## Diagnostic Code - 30 on display



#### **Diagnostic Code - 31 on display**





#### **Diagnostic Code - 32 on display**







# Diagnostic Code - 60/62/63/64/65 on display



### **Diagnostic Code - 67 on display**



#### **Diagnostic Code - 99 on display**



## Diagnostic Code - 110 on display



#### **Diagnostic Code - 111 on display**



### Diagnostic Code - 120 on display



## Diagnostic Code - 130/131/132/133 on display



#### Diagnostic Code - 140 on display





## Diagnostic Code - 161 on display



Fault Code 161: Scooter has been locked by remote command



#### Diagnostic Code - 190 on display



### Diagnostic Code - 191 on display