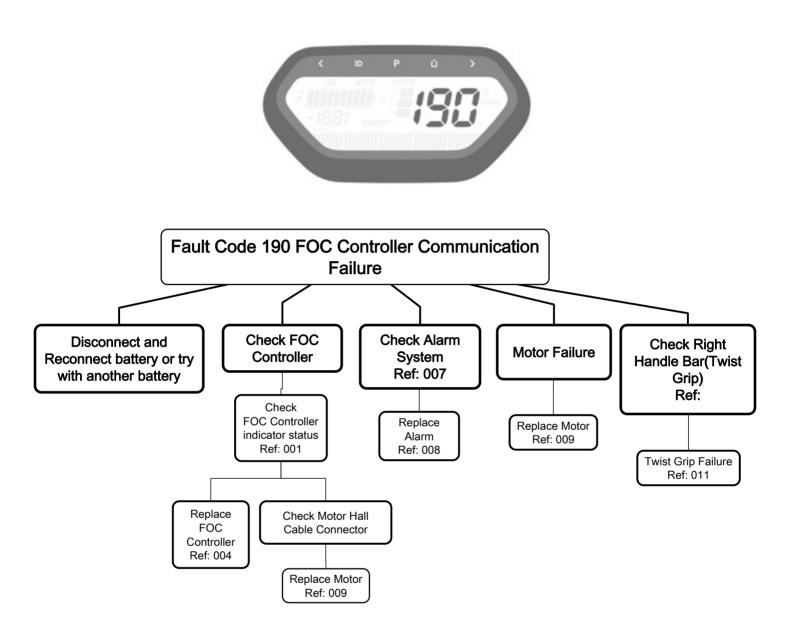

## Diagnostic Code - 00 on display





## Diagnostic Code - 30 on display



#### **Diagnostic Code - 31 on display**





#### **Diagnostic Code - 32 on display**







# Diagnostic Code - 60/62/63/64/65 on display



### **Diagnostic Code - 67 on display**



#### **Diagnostic Code - 99 on display**



## Diagnostic Code - 110 on display



#### **Diagnostic Code - 111 on display**



### Diagnostic Code - 120 on display



## Diagnostic Code - 130/131/132/133 on display



#### Diagnostic Code - 140 on display





## Diagnostic Code - 161 on display



Fault Code 161: Scooter has been locked by remote command



#### Diagnostic Code - 190 on display



### Diagnostic Code - 191 on display